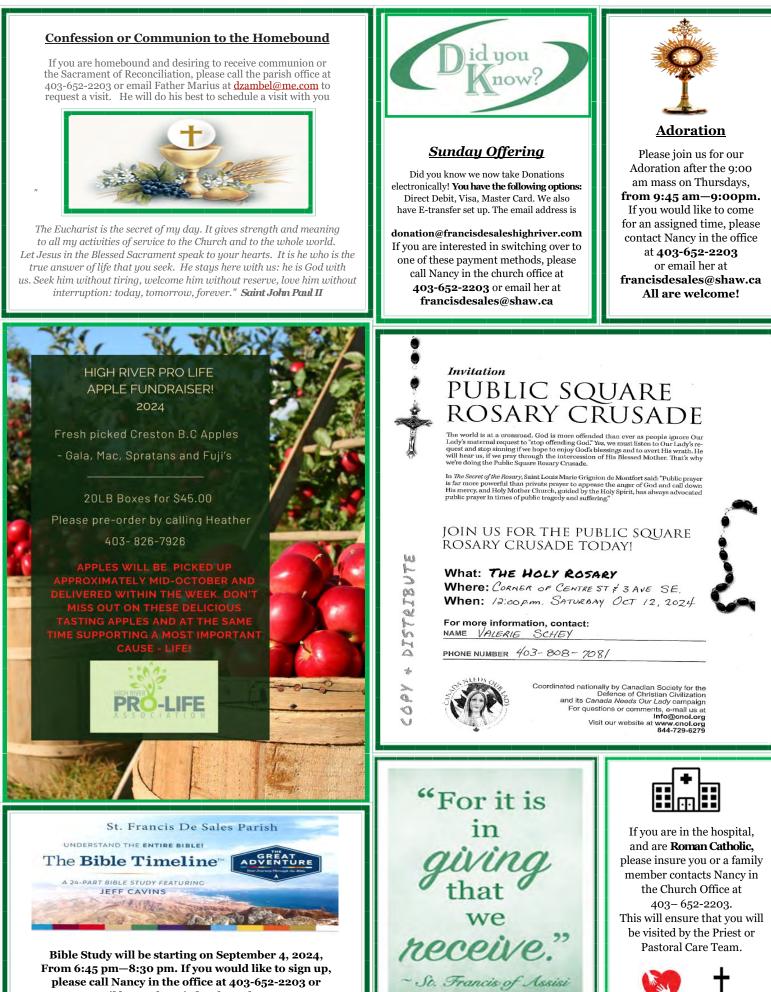

in unknown. His relics have been in Salerno near Naples, Italy, since the 10th century.

St. Matthew is the patron saint of tax collectors, accountants, financial officials, and bankers.

birth of Jesus Christ, highlighting his vulnerability as a child and during his death on the cross.

The symbol of St. Matthew is a winged man, representing his transformation from a tax collector, one of the most despised figures in Jewish culture, to a disciple of Jesus, who looked at him with love and called him to follow. Through Christ, Matthew discovered his human dignity and his relationship with God. He provided detailed descriptions of Jewish customs and rituals in his Gospel, emphasizing the importance of humanity. The Gospel of Matthew begins with a thorough examination of the genealogy and





email her at francisdesales@shaw.ca





Visit www.francisdesaleshighriver.com to learn more!



# Sept. 1– 30,

2024

| Sept. 1  | 9:00 am–(Vulcan)      | St. Andrew's CWL Sisters  |
|----------|-----------------------|---------------------------|
|          | 11:00 am              | Our Parish                |
| Sept. 2  | 9:00 am               | Darlene Gillis †          |
| Sept. 3  | 7:00 pm               | Darlene Gillis †          |
| Sept. 4  | 6:00 pm               | Bereavement Mass          |
| Sept. 5  | 9:15 am               | Wayne Chayer †            |
| Sept. 6  | 9:15 am               | Dolores Miller †          |
| Sept. 7  | 9:00 am               | Deacon Larry Driver       |
|          | 5:00 pm               | Frank Sekura †            |
| Sept. 8  | 9:00 am–(Vulcan)