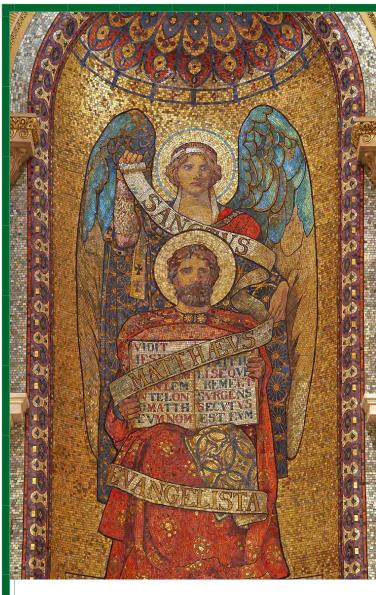

## Feast of ST. MATTHEW APOSTLE & EVANGELIST

On September 21, we celebrate the feast of St. Matthew, one of the twelve Apostles and the author of the first Gospel. The name "Matthew" is derived from the Hebrew form "Matthaios," meaning "gift of God." According to tradition, after Christ's Ascension, Matthew remained in Palestine for some time. He wrote the Gospel in Aramaic, not in Greek, specifically for the Jews to learn about Christ's teachings and to demonstrate Jesus Christ as the Messiah by referencing the messianic prophecies of the Old Testament. The time of its creation is uncertain, estimated to be between 50 and 60 AD. It is not known who and when translated the Gospel according to St. Matthew into Greek. according to Christian tradition, he was martyred in Ethiopia, and the circumstances of his death remain unknown. His relics have been in Salerno near Naples, Italy, since the 10th century.

St. Matthew is the patron saint of tax collectors, accountants, financial officials, and bankers.

birth of Jesus Christ, highlighting his vulnerability as a child and during his death on the cross.

The symbol of St. Matthew is a winged man, representing his transformation from a tax collector, one of the most despised figures in Jewish culture, to a disciple of Jesus, who looked at him with love and called him to follow. Through Christ, Matthew discovered his human dignity and his relationship with God. He provided detailed descriptions of Jewish customs and rituals in his Gospel, emphasizing the importance of humanity. The Gospel of Matthew begins with a thorough examination of the genealogy and